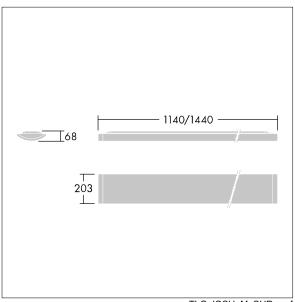

Dimensions: 1140 x 210 x 70 mm Luminaire input power: 40 W Luminaire luminous flux: 4250 lm Luminaire efficacy: 106 lm/W

weight: 4.6 kg

TLG\_IQSU\_M\_SUR.wmf

This product contains a light source of energy efficiency class C.