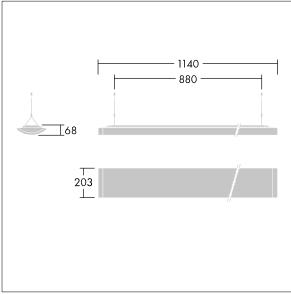

Dimensions: 1140 x 210 x 70 mm Luminaire input power: 40 W Luminaire luminous flux: 4250 lm Luminaire efficacy: 106 lm/W weight: 5.1 kg

TLG\_IQSU\_F\_SUS\_PDB.jpg

TLG\_IQSU\_M\_SUS.wmf

This product contains a light source of energy efficiency class C.