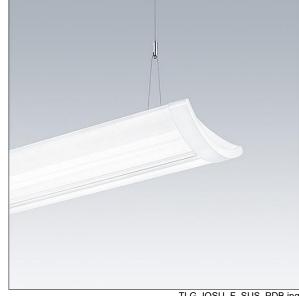

## IQ Wave SP

A lightweight, Suspended, LED luminaire with MV Tech optic. Electronic, DALI dimmable control gear with 3 hour, manual test, emergency lighting circuit. Člass I electrical, IP20, IK05. Body, diffuser, frame and endcaps: polycarbonate finished in white (close to RAL9016). Gear tray: pre-coated white steel. Fitted with 6 core cable of 2, 5m length. Suspension wires included. Ceiling rose to be ordered separately. Complete with 4000K LED

Dimensions: 1140 x 210 x 70 mm Luminaire input power: 40 W Luminaire luminous flux: 4250 lm Luminaire efficacy: 106 lm/W

weight: 5.1 kg

TLG IQSU F SUS PDB.jpg

TLG\_IQSU\_M\_SUS.wmf

This product contains a light source of energy efficiency class C.