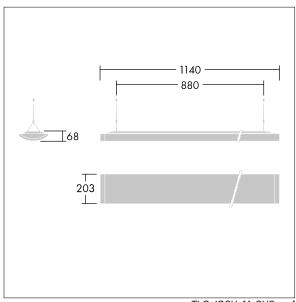

Dimensions: 1140 x 210 x 70 mm Luminaire input power: 40 W Luminaire luminous flux: 4250 lm Luminaire efficacy: 106 lm/W

weight: 5.1 kg

TLG IQSU F SUS PDB.jpg

TLG\_IQSU\_M\_SUS.wmf

This product contains a light source of energy efficiency class C.