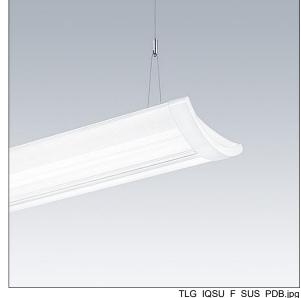

## IQ Wave SP

A lightweight, Suspended, LED luminaire with MV Tech optic. Electronic, DALI dimmable control gear with 3 hour, manual test, emergency lighting circuit. Člass I electrical, IP20, IK05. Body, diffuser, frame and endcaps: polycarbonate finished in white (close to RAL9016). Gear tray: pre-coated white steel. Fitted with 6 core cable of 2, 5m length. Suspension wires included. Ceiling rose to be ordered separately. Complete with 3000K LED