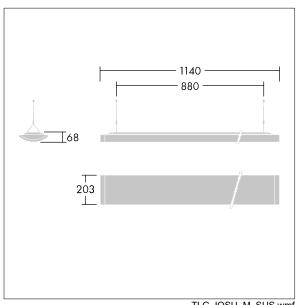

Dimensions: 1140 x 210 x 70 mm Luminaire input power: 42 W Luminaire luminous flux: 4600 lm Luminaire efficacy: 110 lm/W

weight: 5.1 kg

TLG\_IQSU\_M\_SUS.wmf

This product contains a light source of energy efficiency class D.