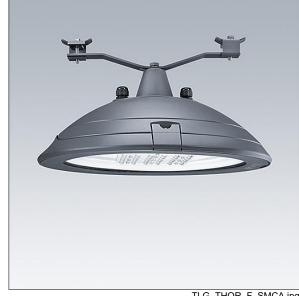

## Thor

A large size, smart urban LED lantern with 72 LEDs driven at 500mA with Road & Comfort optic and UV stabilised polycarbonate dome with anthracite finish (close to RAL7043). Class II electrical, IP66, IK08. Body, bracket and ring: die-cast aluminium (AS12U, LM6 equivalent, EN AC-44300) treated against corrosion, powder coated anthracite (close to RAL7043). Enclosure: 4mm toughened flat glass. Screws and closing set: stainless steel. Pre-wired with 12m cable. Catenary mounted Complete with 3000K LED.