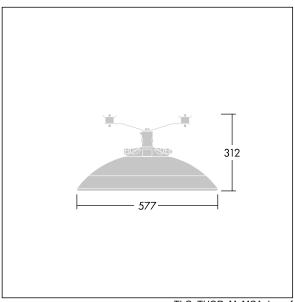

Dimensions: Ø577 x 312 mm Luminaire input power: 109 W Luminaire luminous flux: 14560 lm Luminaire efficacy: 134 lm/W

Weight: 15 kg Scx: 0.044 m<sup>2</sup>

TLG THOR F SMCA.jpg

TLG\_THOR\_M\_MCA\_L.wmf

This product contains light sources of energy efficiency class D.