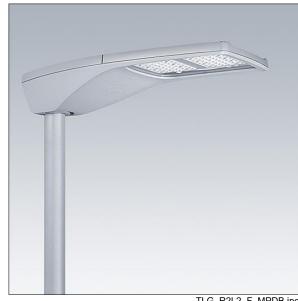

## R2L2

A medium size LED road lighting lantern with 96 LEDs driven at 900mA with Narrow Road optic. LED driver Programmable. Class II electrical, IP66, IK08. Housing: diecast aluminium, powder coated textured light grey. Enclosure: tempered flat glass. Screws: stainless steel, Ecolubric® treated. Post top (Ø60/76mm, tilted 0°/5°/10°) or lateral (Ø34/42/49/60mm, tilted 0°/-5°/-10°/-15°) mounting. For lateral mounting to Ø34/42mm spigots an adaptor (59005840 R2L2 MA34/42 NPA) should be ordered separately. Equipped with 50% power reduction circuit, effective 3 hours before and 5 hours after a calculated midnight. It can be deactivated at installation with an easily accessible internal switch. Complete with 4000K LED.