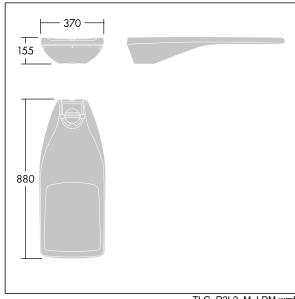

Dimensions: 880 x 370 x 155 mm Luminaire input power: 257.8 W Luminaire luminous flux: 37798 lm Luminaire efficacy: 147 lm/W

Weight: 8 kg Scx: 0.06 m<sup>2</sup>

TLG R2L2 F MPDB.jpg

TLG R2L2 M LDM.wmf

This product contains light sources of energy efficiency classes D, E.