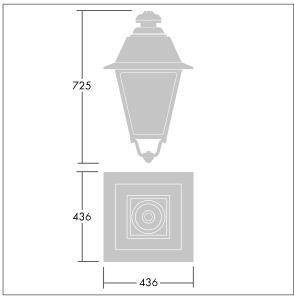

Dimensions: 436 x 436 x 725 mm Luminaire input power: 53 W

Weight: 8.7 kg Scx: 0.19 m<sup>2</sup>

TLG\_EP44\_M\_SUS.wmf

This product contains a light source of energy efficiency class C.

All values marked with an \* are rated values. Thorn uses tried and tested components from leading suppliers, however there may be isolated instances of technology-related failures of individual LEDs during the rated product lifetime. International standards set the tolerance in initial flux and connected load at ±10%. Unless stated otherwise, the values apply to an ambient temperature of 25°C.