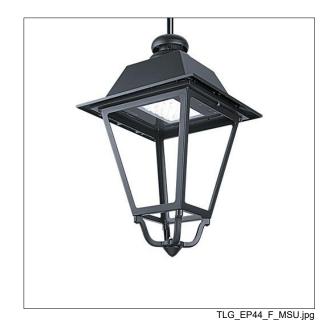

## **EP 445**

A 19th Century style lantern with 24 LEDs with switchable drive current and Street & Comfort optic. Equipped with power reduction circuit, profile selected by rotary switch. Class II electrical, IP66, IK08. Body: die-cast aluminium, painted black (close to RAL9005) textured. Enclosure: 4mm thick extra clear glass. Complete with 4000K LED