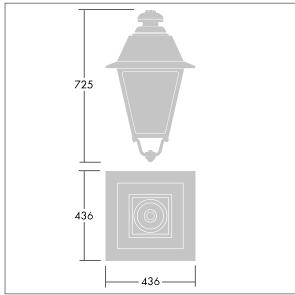

Dimensions: 436 x 436 x 725 mm Luminaire input power: 27.5 W

Weight: 8.7 kg Scx: 0.19 m<sup>2</sup>

TLG\_EP44\_M\_SUS.wmf

This product contains a light source of energy efficiency class C.

All values marked with an \* are rated values. Thorn uses tried and tested components from leading suppliers, however there may be isolated instances of technology-related failures of individual LEDs during the rated product lifetime. International standards set the tolerance in initial flux and connected load at ±10%. Unless stated otherwise, the values apply to an ambient temperature of 25°C.