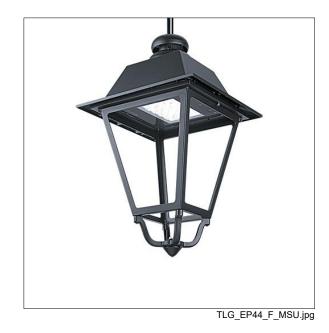

## **EP 445**

A 19th Century style lantern with 12 LEDs with switchable drive current and Street & Comfort optic. Equipped with power reduction circuit, profile selected by rotary switch. Class II electrical, IP66, IK08. Body: die-cast aluminium, painted black (close to RAL9005) textured. Enclosure: 4mm thick extra clear glass. Complete with 4000K LED