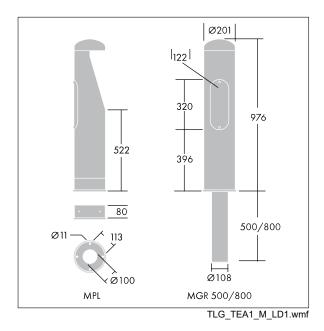

Dimensions: Ø200 x 970 mm Luminaire input power: 15 W Luminaire luminous flux: 1009 lm Luminaire efficacy: 67 lm/W

Weight: 12.9 kg

This product contains a light source of energy efficiency class D.

All values marked with an \* are rated values. Thorn uses tried and tested components from leading suppliers, however there may be isolated instances of technology-related failures of individual LEDs during the rated product lifetime. International standards set the tolerance in initial flux and connected load at ±10%. Unless stated otherwise, the values apply to an ambient temperature of 25°C.