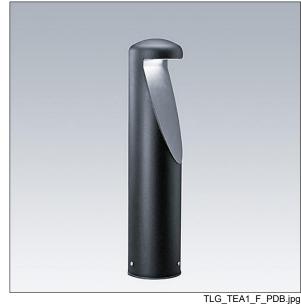

## **Urba Bollard**

## Urba Bollard

A decorative LED bollard. Electronic, fixed output control gear. Class II electrical, IP65, IK10. Body and bezel: low carbon steel, electro-plated zinc, finished black (RAL 9005). Diffuser: clear 5mm polycarbonate plate. Flange or root mounted using bases to be ordered separately. Complete with 3000K LED.

Dimensions: Ø200 x 970 mm Luminaire input power: 15 W Luminaire luminous flux: 1009 lm Luminaire efficacy: 67 lm/W

Weight: 12.9 kg

This product contains a light source of energy efficiency class D.

All values marked with an \* are rated values. Thorn uses tried and tested components from leading suppliers, however there may be isolated instances of technology-related failures of individual LEDs during the rated product lifetime. International standards set the tolerance in initial flux and connected load at ±10%. Unless stated otherwise, the values apply to an ambient temperature of 25°C.