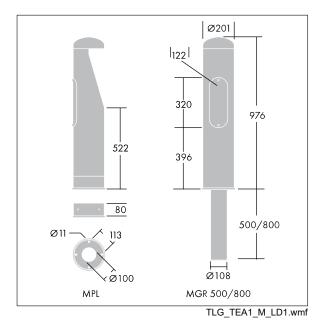

Dimensions: Ø200 x 970 mm Luminaire input power: 15 W Luminaire luminous flux: 1107 lm Luminaire efficacy: 74 lm/W Weight: 12 kg

TLG\_TEA1\_F\_PDB.jpg