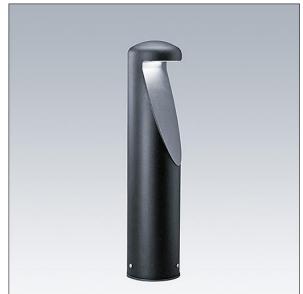

### Urba Bollard

A decorative LED bollard. Electronic, fixed output control gear. Class I electrical, IP65, IK10. Body and bezel: low carbon steel, electro-plated zinc, finished black (RAL 9005). Diffuser: clear 5mm polycarbonate plate. Flange or root mounted using bases to be ordered separately. Complete with 4000K LED.

Dimensions: Ø200 x 970 mm Luminaire input power: 15 W Luminaire luminous flux: 1107 lm Luminaire efficacy: 74 lm/W Weight: 12 kg

TLG\_TEA1\_F\_PDB.jpg