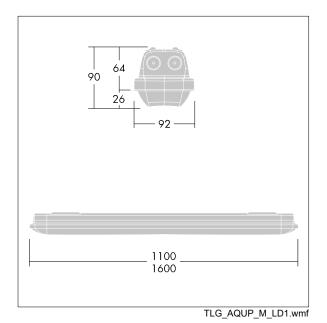

Note: please contact your consultant if you are planning to use the luminaire in environments with chemical pollutants, high or condensing humidity and major variations in temperature.

Dimensions: 1600 x 92 x 90 mm Luminaire input power: 52.3 W Luminaire luminous flux: 7960 lm Luminaire efficacy: 152 lm/W