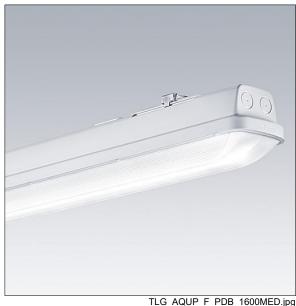

## Aquaforce Pro

An IP66, dust and moisture resistant LED luminaire. Electronic, fixed output control gear. With medium beam distribution. Class I electrical. Canopy: light grey polycarbonate. Diffuser: high transmission opal polycarbonate with refraction prisms. Patented snap-on mechanism EasyClick for clipless mounting of diffuser. For surface or suspended mounting. Quick-fix brackets supplied for surface mounting. Suitable for ceiling or wall (both vertically and horizontally). Approved for indoor use or in canopied outdoor areas (see installation instructions). Mounting kits for conduit, chain suspension and catenary suspension are available as accessories. Suitable for through wiring with H05VV or NYM cable (rated 10A). ambient temperature: -20°C to +30°C. Complete with 4000K LED..