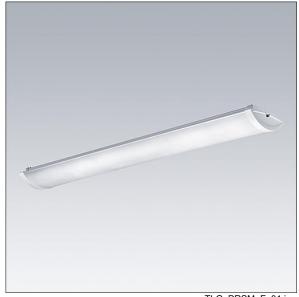

## Prisma

Slim Surface mounted LED luminaire. Electronic, fixed output control gear. Class I electrical, IP44. Body: precoated steel. End caps: white plastic. Diffuser: frosted acrylic. Keyhole fixing positions Ø14mm for direct mounting to ceiling, wall or brackets. Fixing centres: 500mm. Two cable entries Ø19mm in the rear of the body and knockouts in the endcaps. Grommets included. Electrical connection via 3 x 2 x 2.5mm² piano key terminal block. Through Wiring. Complete with 4000K LED

Dimensions: 616 x 166 x 64 mm Luminaire input power: 27 W Luminaire luminous flux: 3100 lm Luminaire efficacy: 115 lm/W

Weight: 1.52 kg

TLG PRSM F 01.jpg

TLG\_PRSM\_M\_LED\_LD1.wmf