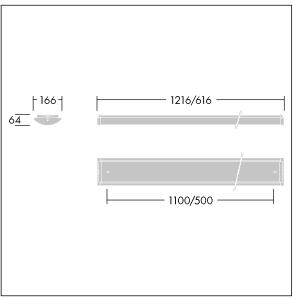

Dimensions: 616 x 166 x 64 mm Luminaire input power: 27 W Luminaire luminous flux: 3100 lm Luminaire efficacy: 115 lm/W

Weight: 1.52 kg

TLG PRSM F 01.jpg

TLG\_PRSM\_M\_LED\_LD1.wmf