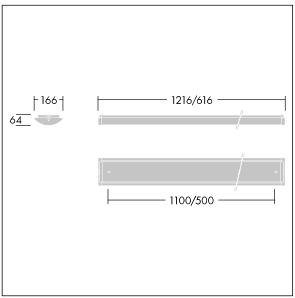

Dimensions: 1216 x 166 x 64 mm Luminaire input power: 53.5 W Luminaire luminous flux: 6200 lm Luminaire efficacy: 116 lm/W

Weight: 2.72 kg

TLG\_PRSM\_M\_LED\_LD1.wmf