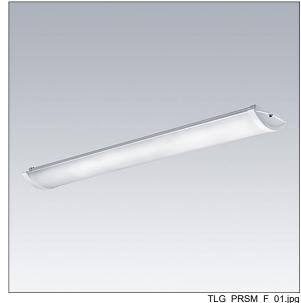

## Prisma

Slim Surface mounted LED luminaire. Electronic, DALI dimmable control gear. Class I electrical, IP44. Body: precoated steel. End caps: white plastic. Diffuser: frosted acrylic. Keyhole fixing positions Ø14mm for direct mounting to ceiling, wall or brackets. Fixing centres: 1100mm. Two cable entries Ø19mm in the rear of the body and knockouts in the endcaps. Grommets included. Electrical connection via (3 + 2) x 2 x 2.5mm² piano key terminal block.. Complete with 3000K LED