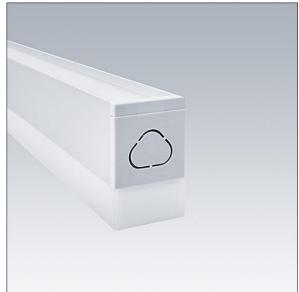

## Equaline Mini

A slim Surface mounted LED batten luminaire. Electronic, fixed output control gear. Class I electrical. IP20, IK06. Body: extruded aluminium anodised finish. Diffuser: opal polycarbonate plastic. End-cap: Dual-colour injected polycarbonate plastic. Electrical connection via flap in rear of body. Continuous linking possible. Complete with 3000K LED

Dimensions: 1180 x 37 x 60 mm Luminaire input power: 17.8 W Luminaire luminous flux: 2045 lm Luminaire efficacy: 115 lm/W Weight: 1.05 kg

TLG\_EQUM\_F\_LT.jpg

TLG\_EQUM\_M\_LD1.wmf

This product contains a light source of energy efficiency class D.