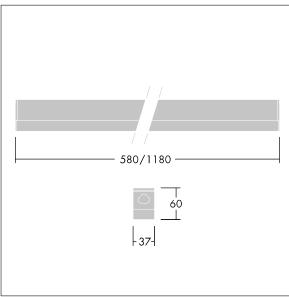

Dimensions: 1180 x 37 x 60 mm Luminaire input power: 17.8 W Luminaire luminous flux: 2045 lm Luminaire efficacy: 115 lm/W Weight: 1.05 kg

TLG\_EQUM\_F\_LT.jpg

TLG\_EQUM\_M\_LD1.wmf

This product contains a light source of energy efficiency class D.