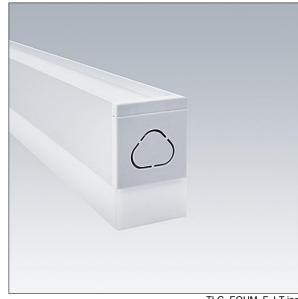

## **Equaline Mini**

A slim Surface mounted LED batten luminaire. Electronic, fixed output control gear. Class I electrical. IP20, IK06. Body: extruded aluminium anodised finish. Diffuser: opal polycarbonate plastic. End-cap: Dual-colour injected polycarbonate plastic. Electrical connection via flap in rear of body. Continuous linking possible. Complete with 3000K **LED** 