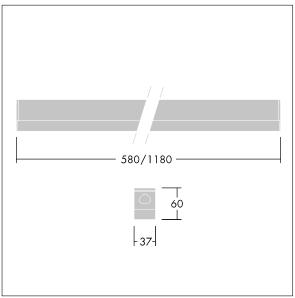

Dimensions: 1180 x 37 x 60 mm Luminaire input power: 17.8 W Luminaire luminous flux: 2045 lm Luminaire efficacy: 115 lm/W

Weight: 1.05 kg

TLG\_EQUM\_F\_LT.jpg

TLG\_EQUM\_M\_LD1.wmf

This product contains a light source of energy efficiency class D.