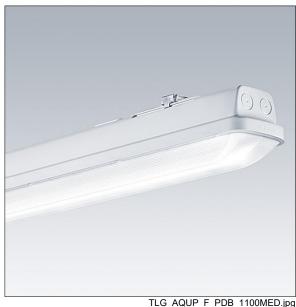

## Aquaforce Pro

An IP66, dust and moisture resistant LED luminaire. DALI/DSI dimmable DALI dimmable. With medium beam distribution. Class I electrical. Canopy: light grey polycarbonate. Diffuser: high transmission opal polycarbonate with refraction prisms. Patented snap-on mechanism EasyClick for clipless mounting of diffuser. For surface or suspended mounting. Quick-fix brackets supplied for surface mounting. Suitable for ceiling or wall (both vertically and horizontally). Approved for indoor use or in canopied outdoor areas (see installation instructions). Mounting kits for conduit, chain suspension and catenary suspension are available as accessories. Suitable for through wiring with H05VV or NYM cable (rated 10A). ambient temperature: -20°C to +33°C. Complete with 4000K LED..