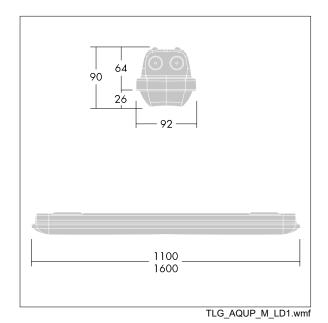

Note: please contact your consultant if you are planning to use the luminaire in environments with chemical pollutants, high or condensing humidity and major variations in temperature.

Dimensions: 1100 x 92 x 90 mm Luminaire input power: 38.4 W Luminaire luminous flux: 5220 lm Luminaire efficacy: 136 lm/W