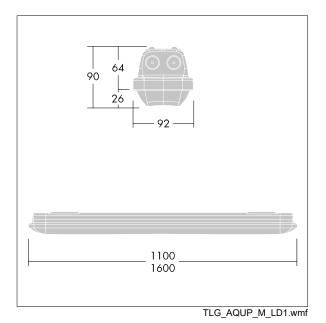

Note: please contact your consultant if you are planning to use the luminaire in environments with chemical pollutants, high or condensing humidity and major variations in temperature.

Dimensions: 1100 x 92 x 90 mm Luminaire input power: 23.7 W Luminaire luminous flux: 2950 lm Luminaire efficacy: 124 lm/W

Weight: 2.1 kg