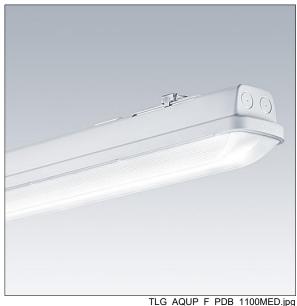

## Aquaforce Pro

An IP66, dust and moisture resistant LED luminaire. Electronic, fixed output control gear Self contained luminaire, manual test (3 hours). With medium beam distribution. Class I electrical. Canopy: light grey polycarbonate. Diffuser: high transmission opal polycarbonate with refraction prisms. Patented snap-on mechanism EasyClick for clipless mounting of diffuser. For surface or suspended mounting. Quick-fix brackets supplied for surface mounting. Suitable for ceiling or wall (both vertically and horizontally). Approved for indoor use or in canopied outdoor areas (see installation instructions). Mounting kits for conduit, chain suspension and catenary suspension are available as accessories. ambient temperature: 0°C to +25°C. Complete with 4000K LED..