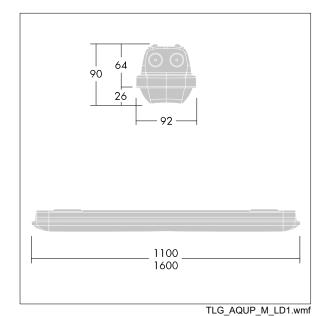

Note: please contact your consultant if you are planning to use the luminaire in environments with chemical pollutants, high or condensing humidity and major variations in temperature.

Dimensions: 1100 x 92 x 90 mm Luminaire input power: 20.4 W Luminaire luminous flux: 2950 lm Luminaire efficacy: 145 lm/W