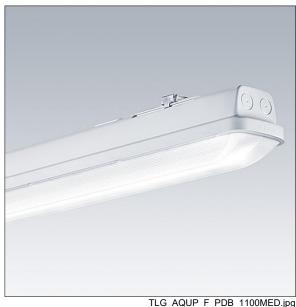

## Aquaforce Pro

An IP66, dust and moisture resistant LED luminaire. Electronic, Luminaire with motion detector to switch on/off. With medium beam distribution. Class I electrical. Canopy: light grey polycarbonate. Diffuser: high transmission opal polycarbonate with refraction prisms. Patented snap-on mechanism EasyClick for clipless mounting of diffuser. For surface or suspended mounting. Quick-fix brackets supplied for surface mounting. Suitable for ceiling or wall (both vertically and horizontally). Approved for indoor use or in canopied outdoor areas (see installation instructions). Mounting kits for conduit, chain suspension and catenary suspension are available as accessories. Suitable for through wiring with H05VV or NYM cable (rated 10A). Integral presence detector for on/off control. ambient temperature: -20°C to +45°C. Complete with 4000K LED...