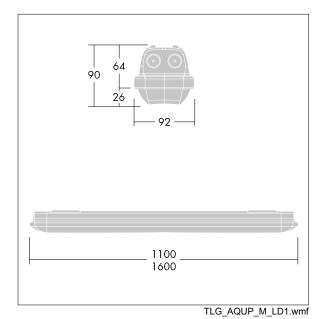

Note: please contact your consultant if you are planning to use the luminaire in environments with chemical pollutants, high or condensing humidity and major variations in temperature.

Dimensions: 1100 x 92 x 90 mm Luminaire input power: 20.4 W Luminaire luminous flux: 2950 lm Luminaire efficacy: 145 lm/W