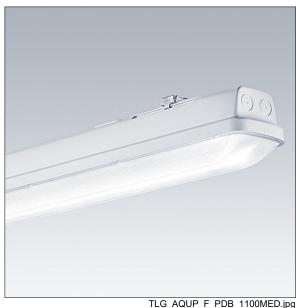

## Aquaforce Pro

An IP66, dust and moisture resistant LED luminaire. Electronic, Luminaire with motion detector to switch on/off. With medium beam distribution. Class I electrical. Canopy: light grey polycarbonate. Diffuser: high transmission opal polycarbonate with refraction prisms. Patented snap-on mechanism EasyClick for clipless mounting of diffuser. For surface or suspended mounting. Quick-fix brackets supplied for surface mounting. Suitable for ceiling or wall (both vertically and horizontally). Approved for indoor use or in canopied outdoor areas (see installation instructions). Mounting kits for conduit, chain suspension and catenary suspension are available as accessories. Suitable for through wiring with H05VV or NYM cable (rated 10A). Integral presence detector for on/off control. ambient temperature: -20°C to +45°C. Complete with 4000K LED...