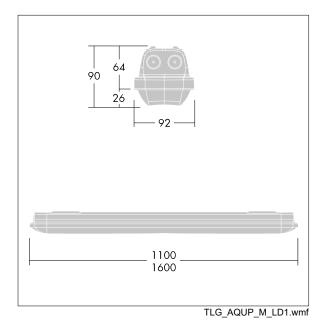

Note: please contact your consultant if you are planning to use the luminaire in environments with chemical pollutants, high or condensing humidity and major variations in temperature.

Dimensions: 1100 x 92 x 90 mm Luminaire input power: 38.5 W Luminaire luminous flux: 5220 lm Luminaire efficacy: 136 lm/W