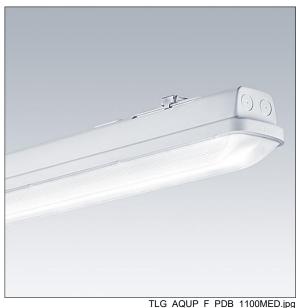

## Aquaforce Pro

An IP66, dust and moisture resistant LED luminaire. Electronic, Luminaire with motion detector to switch on/off. With medium beam distribution. Class I electrical. Canopy: light grey polycarbonate. Diffuser: high transmission opal polycarbonate with refraction prisms. Patented snap-on mechanism EasyClick for clipless mounting of diffuser. For surface or suspended mounting. Quick-fix brackets supplied for surface mounting. Suitable for ceiling or wall (both vertically and horizontally). Approved for indoor use or in canopied outdoor areas (see installation instructions). Mounting kits for conduit, chain suspension and catenary suspension are available as accessories. Suitable for through wiring with H05VV or NYM cable (rated 10A). Integral presence detector for on/off control. ambient temperature: -20°C to +33°C. Complete with 4000K LED...