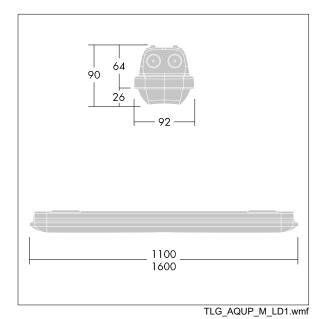

Note: please contact your consultant if you are planning to use the luminaire in environments with chemical pollutants, high or condensing humidity and major variations in temperature.

Dimensions: 1100 x 92 x 90 mm Luminaire input power: 38.5 W Luminaire luminous flux: 5220 lm Luminaire efficacy: 136 lm/W