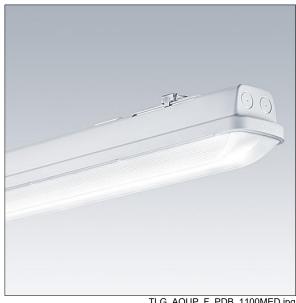

## Aquaforce Pro

An IP66, dust and moisture resistant LED luminaire. DALI/DSI dimmable Luminaire with motion sensor and CorridorFUNCTION. With medium beam distribution. Class I electrical. Canopy: light grey polycarbonate. Diffuser: high transmission opal polycarbonate with refraction prisms. Patented snap-on mechanism EasyClick for clipless mounting of diffuser. For surface or suspended mounting. Quick-fix brackets supplied for surface mounting. Suitable for ceiling or wall (both vertically and horizontally). Approved for indoor use or in canopied outdoor areas (see installation instructions). Mounting kits for conduit, chain suspension and catenary suspension are available as accessories. Suitable for through wiring with H05VV or NYM cable (rated 10A). Integral presence detector for dimming control (corridor function). ambient temperature: -20°C to +33°C. Complete with 4000K LED..