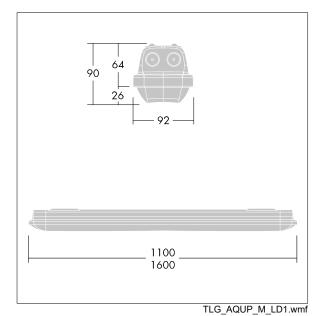

Note: please contact your consultant if you are planning to use the luminaire in environments with chemical pollutants, high or condensing humidity and major variations in temperature.

Dimensions: 1100 x 92 x 90 mm Luminaire input power: 39.1 W Luminaire luminous flux: 5220 lm Luminaire efficacy: 134 lm/W

Weight: 1.74 kg

TLG AQUP F PDB 1100MED.jpg