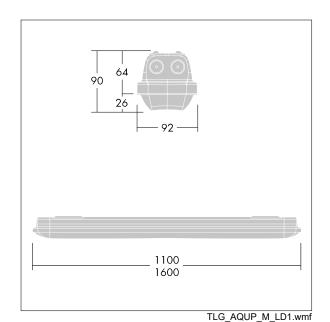

Note: please contact your consultant if you are planning to use the luminaire in environments with chemical pollutants, high or condensing humidity and major variations in temperature.

Dimensions: 1600 x 92 x 90 mm Luminaire input power: 47.9 W Luminaire luminous flux: 6370 lm Luminaire efficacy: 133 lm/W