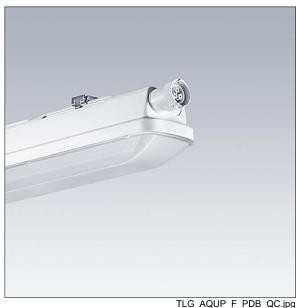

## Aquaforce Pro

An IP66, dust and moisture resistant LED luminaire. DALI/DSI dimmable DALI dimmable. With wide beam distribution. Class I electrical. Canopy: light grey polycarbonate. Diffuser: high transmission opal polycarbonate with refraction prisms. Patented snap-on mechanism EasyClick for clipless mounting of diffuser. For surface or suspended mounting. Quick-fix brackets supplied for surface mounting. Suitable for ceiling or wall (both vertically and horizontally). Approved for indoor use or in canopied outdoor areas (see installation instructions). Mounting kits for conduit, chain suspension and catenary suspension are available as accessories. Suitable for through wiring with H05VV or NYM cable (rated 10A). Equipped with quick fit electrical connection. ambient temperature: -20°C to +45°C. Complete with 4000K LED..