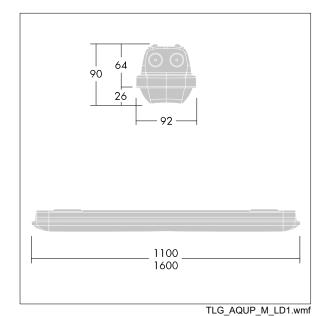

Note: please contact your consultant if you are planning to use the luminaire in environments with chemical pollutants, high or condensing humidity and major variations in temperature.

Dimensions: 1600 x 92 x 90 mm Luminaire input power: 29.4 W Luminaire luminous flux: 4350 lm Luminaire efficacy: 148 lm/W