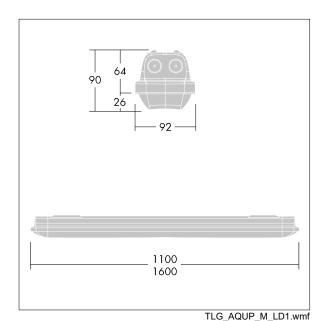

Note: please contact your consultant if you are planning to use the luminaire in environments with chemical pollutants, high or condensing humidity and major variations in temperature.

Dimensions: 1600 x 92 x 90 mm Luminaire input power: 56.2 W Luminaire luminous flux: 7960 lm Luminaire efficacy: 142 lm/W