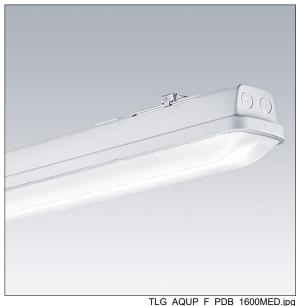

## Aquaforce Pro

An IP66, dust and moisture resistant LED luminaire. DALI/DSI dimmable Luminaire with motion sensor and CorridorFUNCTION. With medium beam distribution. Class I electrical. Canopy: light grey polycarbonate. Diffuser: high transmission opal polycarbonate with refraction prisms. Patented snap-on mechanism EasyClick for clipless mounting of diffuser. For surface or suspended mounting. Quick-fix brackets supplied for surface mounting. Suitable for ceiling or wall (both vertically and horizontally). Approved for indoor use or in canopied outdoor areas (see installation instructions). Mounting kits for conduit, chain suspension and catenary suspension are available as accessories. Integral presence detector for dimming control (corridor function). ambient temperature: -20°C to +30°C. Complete with 4000K LED..