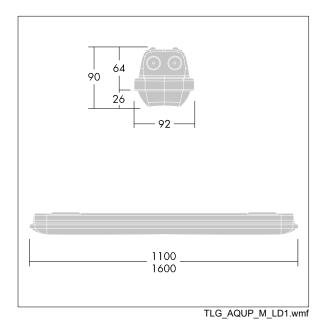

Note: please contact your consultant if you are planning to use the luminaire in environments with chemical pollutants, high or condensing humidity and major variations in temperature.

Dimensions: 1600 x 92 x 90 mm Luminaire input power: 56.2 W Luminaire luminous flux: 7960 lm Luminaire efficacy: 142 lm/W

Weight: 2.14 kg