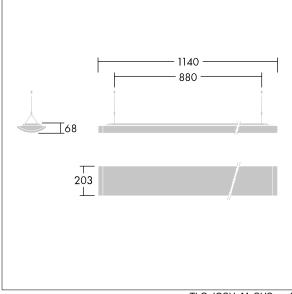

Radio definition: basicDIM Wireless - Bluetooth® 4.x, Radio frequency: 2.4...2.483 GHz, Radio power: +4 dBm.

Dimensions: 1140 x 210 x 70 mm Luminaire input power: 42 W Luminaire luminous flux: 4900 lm Luminaire efficacy: 117 lm/W weight: 4.5 kg