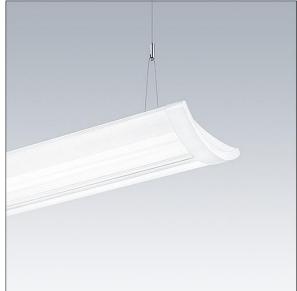

## IQ Wave SP

A lightweight, Suspended, LED luminaire with MV Tech optic. Electronic, dimmable control gear, Wireless connection via app with Bluetooth® 4.x - basicDIM Wireless. Class I electrical, IP20, IK05. Body, diffuser, frame and endcaps: polycarbonate finished in white (close to RAL9016). Gear tray: pre-coated white steel. Fitted with 3 core cable of 2,5m length. Complete with 4000K LED