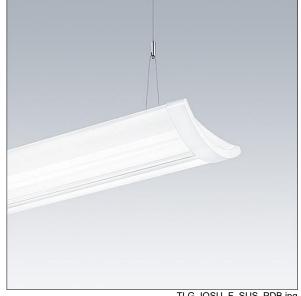

## IQ Wave SP

A lightweight, Suspended, LED luminaire with MV Tech optic. Electronic, dimmable control gear, Wireless connection via app with Bluetooth® 4.x - basicDIM Wireless. Class I electrical, IP20, IK05. Body, diffuser, frame and endcaps: polycarbonate finished in white (close to RAL9016). Gear tray: pre-coated white steel. Fitted with 3 core cable of 2,5m length. Complete with 4000K LED

weight: 4.5 kg

TLG IQSU F SUS PDB.jpg

TLG\_IQSU\_M\_SUS.wmf

This product contains a light source of energy efficiency class D.

All values marked with an \* are rated values. Thorn uses tried and tested components from leading suppliers, however there may be isolated instances of technology-related failures of individual LEDs during the rated product lifetime. International standards set the tolerance in initial flux and connected load at ±10%. Unless stated otherwise, the values apply to an ambient temperature of 25°C.