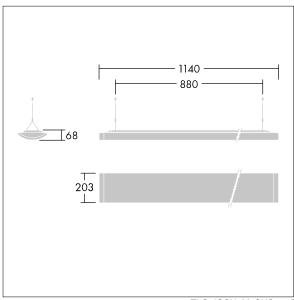

Radio definition: basicDIM Wireless - Bluetooth® 4.x, Radio frequency: 2.4...2.483 GHz, Radio power: +4 dBm.

Dimensions: 1140 x 210 x 70 mm Luminaire input power: 61 W Luminaire luminous flux: 6700 lm Luminaire efficacy: 110 lm/W

weight: 4.5 kg

TLG IQSU F SUS PDB.jpg

TLG\_IQSU\_M\_SUS.wmf

This product contains a light source of energy efficiency class D.

All values marked with an \* are rated values. Thorn uses tried and tested components from leading suppliers, however there may be isolated instances of technology-related failures of individual LEDs during the rated product lifetime. International standards set the tolerance in initial flux and connected load at ±10%. Unless stated otherwise, the values apply to an ambient temperature of 25°C.