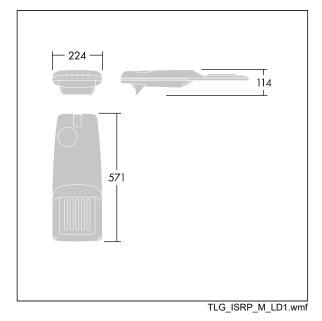

Dimensions: 571 x 224 x 114 mm Luminaire input power: 51.1 W Luminaire luminous flux: 7751 lm Luminaire efficacy: 152 lm/W

Weight: 6.49 kg Scx: 0.05 m<sup>2</sup>

TLG ISRP F PDB ANT.jpg

This product contains a light source of energy efficiency class D.