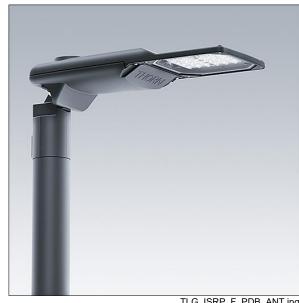

## Isaro Pro

A state of the art LED road lighting lantern (small) with 24 LEDs driven at 700mA with Extra Wide Road optic. Programmable LED driver. Class II electrical, IP66, IK09. Housing: die-cast aluminium (EN AC-44300), powder coated textured anthracite (close to RAL7043). Spigot: diecast aluminium (EN AC-44300), powder coated anthracite (close to RAL7043). Enclosure: 5mm thick glass. Fixings: stainless steel. Supplied with Ø60mm spigot adaptor pre-fitted for post-top, 5° tilt. Equipped with 50% power reduction circuit, effective 3 hours before and 5 hours after a calculated midnight. It can be deactivated at installation with an easily accessible internal switch. Pre-wired with 8m cable. Complete with 4000K LED. Surge protection: 10kV single pulse common mode and 8kV multipulse common mode and 6kV multipulse differential mode. If permanent DALI system is connected, 6kV multipulse common and differential mode.

Dimensions: 571 x 224 x 114 mm Luminaire input power: 51.1 W Luminaire luminous flux: 7751 lm Luminaire efficacy: 152 lm/W

Weight: 6.49 kg Scx: 0.05 m<sup>2</sup>

TLG ISRP F PDB ANT.jpg

This product contains a light source of energy efficiency class D.