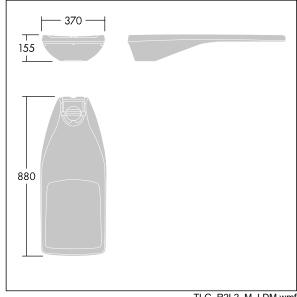

Dimensions: 880 x 370 x 155 mm Luminaire input power: 126.8 W Luminaire luminous flux: 20272 lm Luminaire efficacy: 160 lm/W

Weight: 13.41 kg Scx: 0.06 m<sup>2</sup>

TLG R2L2 F MPDB.jpg

TLG\_R2L2\_M\_LDM.wmf