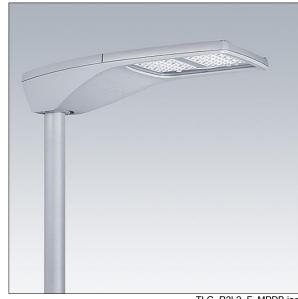

## R2L2

A medium size LED road lighting lantern with 84 LEDs driven at 500mA with Narrow Road optic. LED driver Programmable. Class I electrical, IP66, IK08. Housing: diecast aluminium, powder coated textured light grey. Enclosure: tempered flat glass. Screws: stainless steel, Ecolubric® treated. Post top (Ø60/76mm, tilted 0°/5°/10°) or lateral (Ø34/42/49/60mm, tilted 0°/-5°/-10°/-15°) mounting. Equipped with 50% power reduction circuit, effective 3 hours before and 5 hours after a calculated midnight. It can be deactivated at installation with an easily accessible internal switch. Complete with 4000K LED.

Dimensions: 880 x 370 x 155 mm Luminaire input power: 126.8 W Luminaire luminous flux: 20272 lm Luminaire efficacy: 160 lm/W

Weight: 13.41 kg Scx: 0.06 m<sup>2</sup>

TLG R2L2 F MPDB.jpg

TLG\_R2L2\_M\_LDM.wmf