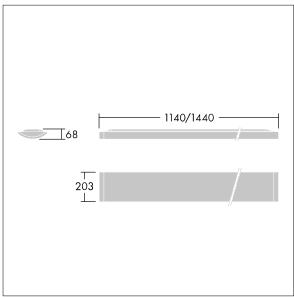

Dimensions: 1140 x 210 x 70 mm Luminaire input power: 22 W Luminaire luminous flux: 2600 lm Luminaire efficacy: 118 lm/W

weight: 4.3 kg

TLG IQSU F SUP PDB.jpg

TLG\_IQSU\_M\_SUR.wmf

This product contains a light source of energy efficiency class C.