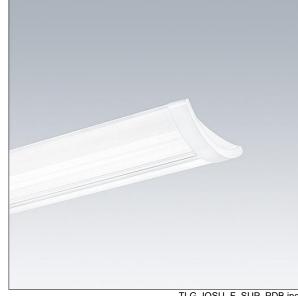

## IQ Wave SP

A lightweight, Suspended, LED luminaire with MV Tech optic. Electronic, fixed output control gear with 3 hour, manual test, emergency lighting circuit. Class I electrical, IP40, IK05. Body, diffuser, frame and endcaps: polycarbonate finished in white (close to RAL9016). Gear tray: pre-coated steel. Fitted with 4 core cable of 2,5m length. Suspension wires included. Ceiling rose to be ordered separately. Complete with 4000K LED

Dimensions: 1140 x 210 x 70 mm Luminaire input power: 22 W Luminaire luminous flux: 2600 lm Luminaire efficacy: 118 lm/W

weight: 4.3 kg

TLG IQSU F SUP PDB.jpg

TLG\_IQSU\_M\_SUR.wmf

This product contains a light source of energy efficiency class C.