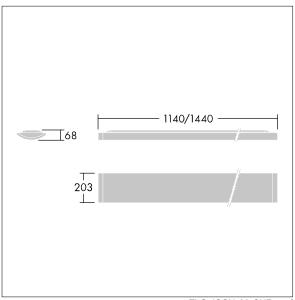

Dimensions: 1140 x 210 x 70 mm Luminaire input power: 22 W Luminaire luminous flux: 2600 lm Luminaire efficacy: 118 lm/W

weight: 4.3 kg

TLG IQSU F SUP PDB.jpg

TLG\_IQSU\_M\_SUR.wmf

This product contains a light source of energy efficiency class C.