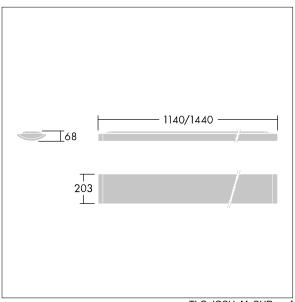

Dimensions: 1140 x 210 x 70 mm Luminaire input power: 22 W Luminaire luminous flux: 2600 lm Luminaire efficacy: 118 lm/W

weight: 4.1 kg

TLG IQSU F SUP PDB.jpg

TLG\_IQSU\_M\_SUR.wmf

This product contains a light source of energy efficiency class C.