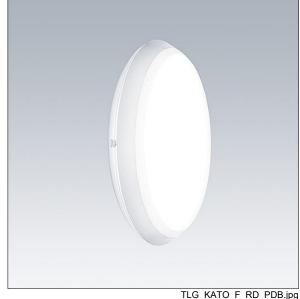

## Katona

A very slim, round functional LED luminaire. DALI dimmable LED driver. Body: polycarbonate. Diffuser: opal polycarbonate. Class II electrical, IP65, IK10. Complete with 4000K LED. Suitable for direct mounting to wall or ceiling. Loop-in, loop-out is possible for cables up to 2. 5mm<sup>2</sup>. BESA compatible.