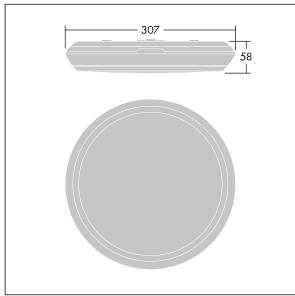

Dimensions: Ø307 x 58 mm Luminaire input power: 16.3 W Luminaire luminous flux: 1950 lm Luminaire efficacy: 120 lm/W

Weight: 1.05 kg

TLG\_KATO\_M\_RD\_LDS.wmf

This product contains a light source of energy efficiency class C.