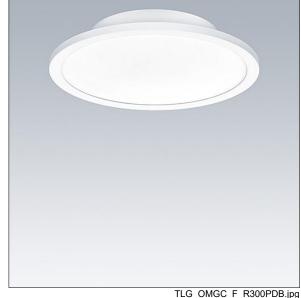

## Omega Circular

A versatile, circular edge lit panel for recessed mounting in a Ø200mm cutout. Electronic, fixed output control gear. Class I electrical, IP20. Body: aluminium and steel, white (RAL 9016). Diffuser: acrylic opal. Complete with 4000K LED.

Dimensions: Ø300 x 55 mm Luminaire input power: 19.5 W Luminaire luminous flux: 1551 lm Luminaire efficacy: 80 lm/W

Weight: 2.5 kg

TLG\_OMGC\_M\_3000.wmf

This product contains a light source of energy efficiency class E.