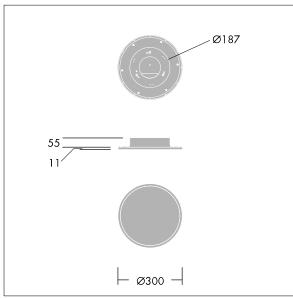

Dimensions: Ø300 x 55 mm Luminaire input power: 19.5 W Luminaire luminous flux: 1551 lm Luminaire efficacy: 80 lm/W

Weight: 2.5 kg

TLG\_OMGC\_M\_3000.wmf

This product contains a light source of energy efficiency class E.