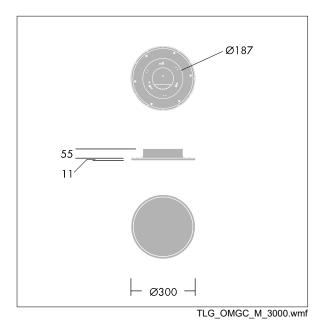

Dimensions: Ø300 x 55 mm Luminaire input power: 19.5 W Luminaire luminous flux: 1551 lm Luminaire efficacy: 80 lm/W Weight: 2.5 kg

TLG\_OMGC\_F\_R300PDB.jpg

This product contains a light source of energy efficiency class E.