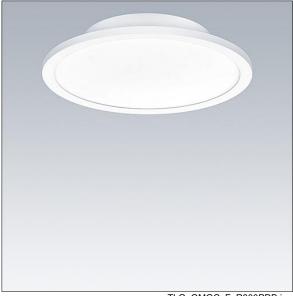

## THORN

Omega Circular

A versatile, circular edge lit panel for recessed mounting in a Ø200mm cutout. Electronic, DALI dimmable control gear. Class I electrical, IP20. Body: aluminium and steel, white (RAL 9016). Diffuser: acrylic opal. Complete with 3000K LED.

Dimensions: Ø300 x 55 mm Luminaire input power: 19.5 W Luminaire luminous flux: 1551 lm Luminaire efficacy: 80 lm/W Weight: 2.5 kg

TLG\_OMGC\_F\_R300PDB.jpg

This product contains a light source of energy efficiency class E.