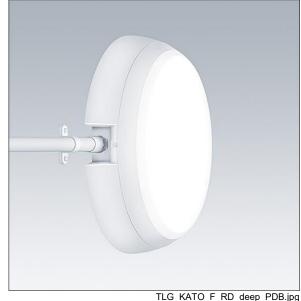

## Katona

A round functional LED luminaire with deep body for side entry wiring capability, can be used with up to Ø20mm surface mounted conduit. Fixed output LED driver. Body: polycarbonate. Diffuser: opal polycarbonate. Class II electrical, IP66, IK10. Complete with 4000K LED. Suitable for direct mounting to wall or ceiling. Loop-in, loop-out is possible for cables up to 2.5mm². BESA compatible.