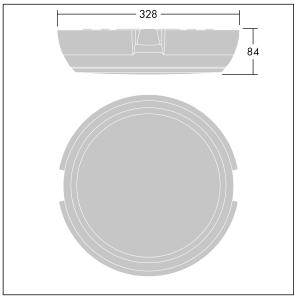

Dimensions: Ø328 x 84 mm Luminaire input power: 11.7 W Luminaire luminous flux: 1250 lm Luminaire efficacy: 107 lm/W

Weight: 1.47 kg

TLG\_KATO\_M\_RD\_FRAME\_LDS.wmf

This product contains a light source of energy efficiency class C.