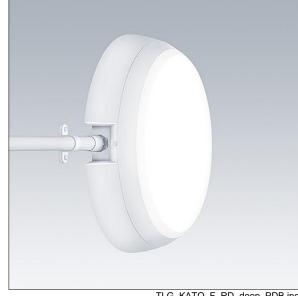

## Katona

A round functional LED luminaire with deep body for side entry wiring capability, can be used with up to Ø20mm surface mounted conduit. Fixed output LED driver. Body: polycarbonate. Diffuser: opal polycarbonate. Class II electrical, IP66, IK10. Complete with 4000K LED. Suitable for direct mounting to wall or ceiling. Loop-in, loop-out is possible for cables up to 2.5mm². BESA compatible.

Dimensions: Ø328 x 84 mm Luminaire input power: 11.7 W Luminaire luminous flux: 1250 lm Luminaire efficacy: 107 lm/W

Weight: 1.47 kg

TLG KATO F RD deep PDB.jpg

TLG\_KATO\_M\_RD\_FRAME\_LDS.wmf

This product contains a light source of energy efficiency class C.