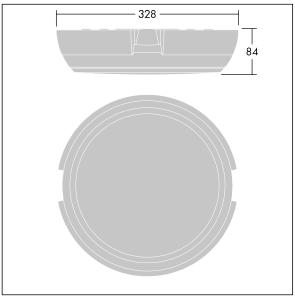

Dimensions: Ø328 x 84 mm Luminaire input power: 11.7 W Luminaire luminous flux: 1250 lm Luminaire efficacy: 107 lm/W

Weight: 1.47 kg

TLG KATO F RD deep PDB.jpg

TLG\_KATO\_M\_RD\_FRAME\_LDS.wmf

This product contains a light source of energy efficiency class C.