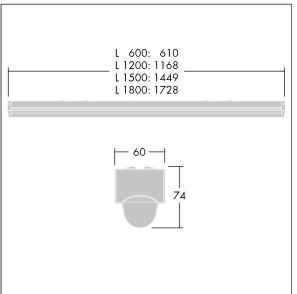

Dimensions: 1728 x 60 x 74 mm Luminaire input power: 54 W Luminaire luminous flux: 6800 lm Luminaire efficacy: 126 lm/W Weight: 1.8 kg

TLG\_POPL\_F\_PDB\_EMPTY.jpg

TLG\_POPL\_M\_LD1.wmf

This product contains a light source of energy efficiency class D.