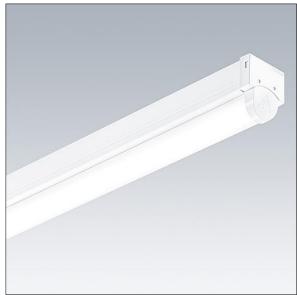

## PopPack

Batten LED luminaire. Electronic, DALI dimmable control gear. Body: coated, formed steel, white (RAL9016). End caps: injection moulded polycarbonate,. Diffuser: textured opal acrylic. Electrical connection via (3 + 3) x 2 x 2.5mm<sup>2</sup> terminal block. Complete with 4000K LED

Dimensions: 1728 x 60 x 74 mm Luminaire input power: 54 W Luminaire luminous flux: 6800 lm Luminaire efficacy: 126 lm/W Weight: 1.8 kg

TLG\_POPL\_F\_PDB\_EMPTY.jpg

TLG\_POPL\_M\_LD1.wmf

This product contains a light source of energy efficiency class D.