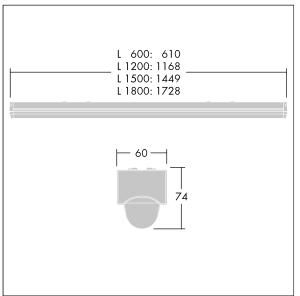

Dimensions: 1728 x 60 x 74 mm Luminaire input power: 54 W Luminaire luminous flux: 6800 lm Luminaire efficacy: 126 lm/W Weight: 1.8 kg

TLG\_POPL\_F\_PDB\_EMPTY.jpg

TLG\_POPL\_M\_LD1.wmf

This product contains a light source of energy efficiency class D.