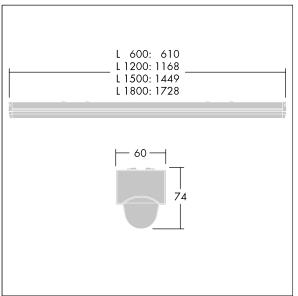

Dimensions: 1728 x 60 x 74 mm Luminaire input power: 54 W Luminaire luminous flux: 6800 lm Luminaire efficacy: 126 lm/W Weight: 2.5 kg

TLG\_POPL\_F\_PDB\_EMPTY.jpg

TLG\_POPL\_M\_LD1.wmf

This product contains a light source of energy efficiency class D.