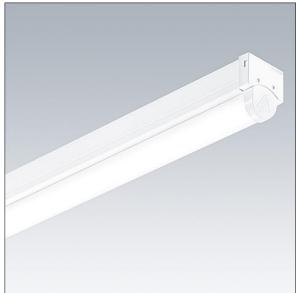

## PopPack

Batten LED luminaire. Electronic, fixed output control gear. Body: coated, formed steel, white (RAL9016). End caps: injection moulded polycarbonate,. Diffuser: textured opal acrylic. Electrical connection via 3 x 2 x 2.5mm<sup>2</sup> terminal block. Complete with 3000K LED

Dimensions: 1168 x 60 x 74 mm Luminaire input power: 23.8 W Luminaire luminous flux: 3200 lm Luminaire efficacy: 134 lm/W Weight: 1.4 kg

TLG\_POPL\_F\_PDB\_EMPTY.jpg

TLG\_POPL\_M\_LD1.wmf

This product contains a light source of energy efficiency class D.