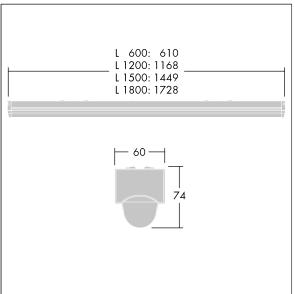

Dimensions: 1168 x 60 x 74 mm Luminaire input power: 23.8 W Luminaire luminous flux: 3200 lm Luminaire efficacy: 134 lm/W Weight: 1.4 kg

TLG\_POPL\_F\_PDB\_EMPTY.jpg

TLG\_POPL\_M\_LD1.wmf

This product contains a light source of energy efficiency class D.