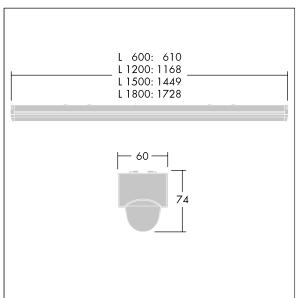

Dimensions: 1168 x 60 x 74 mm Luminaire input power: 23.9 W Luminaire luminous flux: 3350 lm Luminaire efficacy: 140 lm/W Weight: 1.3 kg

TLG\_POPL\_F\_PDB\_EMPTY.jpg

TLG\_POPL\_M\_LD1.wmf

This product contains a light source of energy efficiency class D.