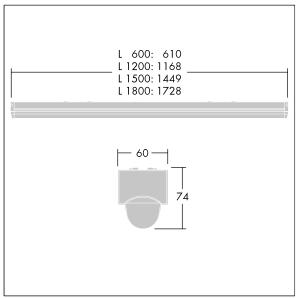

Dimensions: 1168 x 60 x 74 mm Luminaire input power: 35.6 W Luminaire luminous flux: 4650 lm Luminaire efficacy: 131 lm/W

Weight: 2 kg

TLG\_POPL\_M\_LD1.wmf

This product contains a light source of energy efficiency class D.