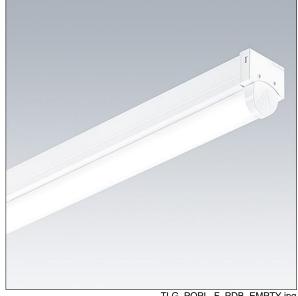

## **PopPack**

Batten LED luminaire. Electronic, fixed output control gear. Body: coated, formed steel, white (RAL9016). End caps: injection moulded polycarbonate,. Diffuser: textured opal acrylic. Electrical connection via 3 x 2 x 2.5mm² terminal block. Complete with 4000K LED

Dimensions: 1168 x 60 x 74 mm Luminaire input power: 51.8 W Luminaire luminous flux: 7300 lm Luminaire efficacy: 141 lm/W

Weight: 1.4 kg

TLG POPL F PDB EMPTY.jpg

TLG\_POPL\_M\_LD1.wmf

This product contains a light source of energy efficiency class D.