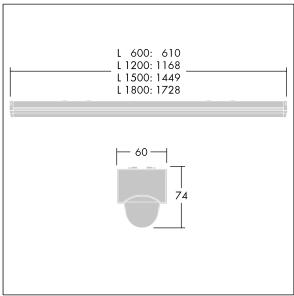

Dimensions: 1168 x 60 x 74 mm Luminaire input power: 51.8 W Luminaire luminous flux: 7300 lm Luminaire efficacy: 141 lm/W

Weight: 1.4 kg

TLG POPL F PDB EMPTY.jpg

TLG\_POPL\_M\_LD1.wmf

This product contains a light source of energy efficiency class D.