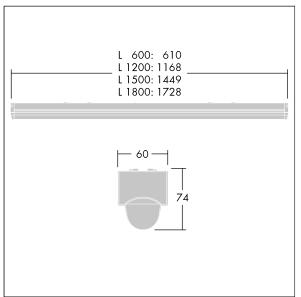

Dimensions: 1168 x 60 x 74 mm Luminaire input power: 51.8 W Luminaire luminous flux: 7300 lm Luminaire efficacy: 141 lm/W Weight: 2 kg

TLG\_POPL\_F\_PDB\_EMPTY.jpg

TLG\_POPL\_M\_LD1.wmf

This product contains a light source of energy efficiency class D.