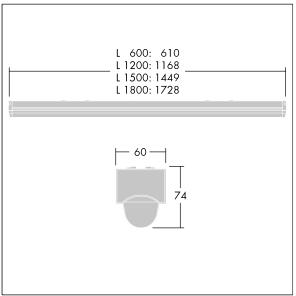

Dimensions: 1168 x 60 x 74 mm Luminaire input power: 51.8 W Luminaire luminous flux: 7300 lm Luminaire efficacy: 141 lm/W

Weight: 2 kg

TLG POPL F PDB EMPTY.jpg

TLG\_POPL\_M\_LD1.wmf

This product contains a light source of energy efficiency class D.