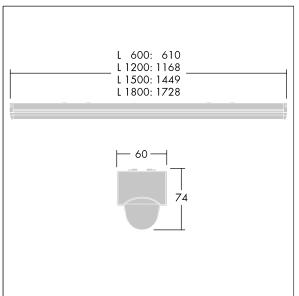

Dimensions: 1449 x 60 x 74 mm Luminaire input power: 36 W Luminaire luminous flux: 4900 lm Luminaire efficacy: 136 lm/W Weight: 2.3 kg

TLG\_POPL\_F\_PDB\_EMPTY.jpg

TLG\_POPL\_M\_LD1.wmf

This product contains light sources of energy efficiency class D.