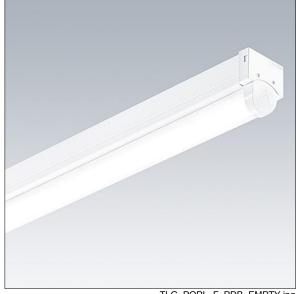

## **PopPack**

Batten LED luminaire. Electronic, fixed output control gear with 3 hour, manual test, emergency lighting circuit. Body: coated, formed steel, white (RAL9016). End caps: injection moulded polycarbonate, white. Diffuser: textured opal acrylic. Electrical connection via (3 + 3) x 2 x 2.5mm<sup>2</sup> terminal block. Complete with 4000K LED

Dimensions: 1449 x 60 x 74 mm Luminaire input power: 36 W Luminaire luminous flux: 4900 lm Luminaire efficacy: 136 lm/W

Weight: 2.3 kg

TLG POPL F PDB EMPTY.jpg

TLG\_POPL\_M\_LD1.wmf

This product contains light sources of energy efficiency class D.