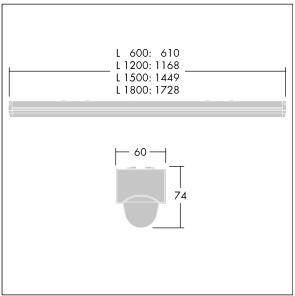

Dimensions: 1449 x 60 x 74 mm Luminaire input power: 36 W Luminaire luminous flux: 4900 lm Luminaire efficacy: 136 lm/W

Weight: 2.3 kg

TLG POPL F PDB EMPTY.jpg

TLG\_POPL\_M\_LD1.wmf

This product contains light sources of energy efficiency class D.